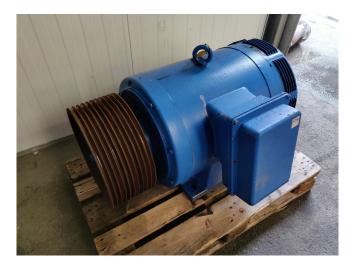

### Schorch KN5280S

#### **Used Schorch KN5280S**

Used well maintained Schorch KN5280S electromotor with 110kW at 50Hz and 1470RPM. With pully. "\*Why choose for HOSBV? Were not only the largest used refrigeration specialist in Europe, but also, we deliver all equipment including an extensive test, warranty and industrial cleaning. Optional we can arrange shipment and export documents."