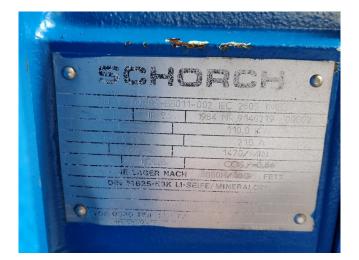

#### **Specifications**

| Brand         | Schorch |
|---------------|---------|
| Туре          | KN5280S |
| kW            | 110     |
| RPM           | 1470    |
| 50 Hz / 60 Hz | 50      |
| Stock         | 1       |
|               |         |

#### **Used Schorch KN5280S**

Used well maintained Schorch KN5280S electromotor with 110kW at 50Hz and 1470RPM. With pully. "\*Why choose for HOSBV? Were not only the largest used refrigeration specialist in Europe, but also, we deliver all equipment including an extensive test, warranty and industrial cleaning. Optional we can arrange shipment and export documents."