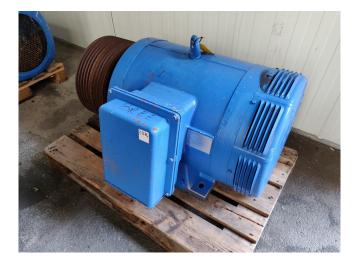

### Schorch KN5280S

#### **Used Schorch KN5280S**

Used well maintained Schorch KN5280S electromotor with 110kW at 50Hz and 1470RPM. With pully. "\*Why choose for HOSBV? Were not only the largest used refrigeration specialist in Europe, but also, we deliver all equipment including an extensive test, warranty and industrial cleaning. Optional we can arrange shipment and export documents."